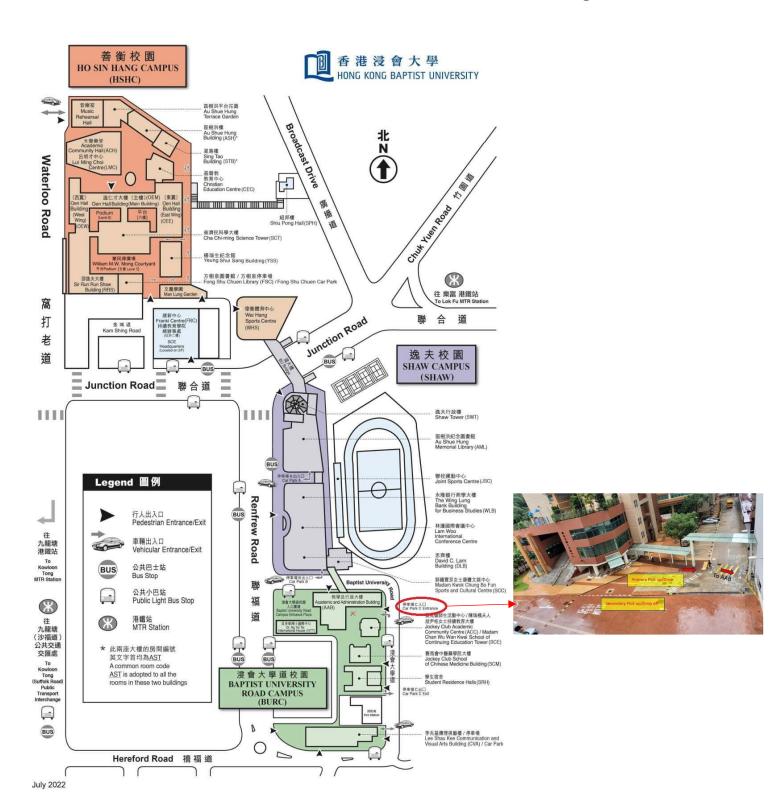

#### Pick up Location - Kowloon Tong MTR Station Exit D

## Pick up Location – Hong Kong Baptist University

Car Park C, Academic and Administration Building