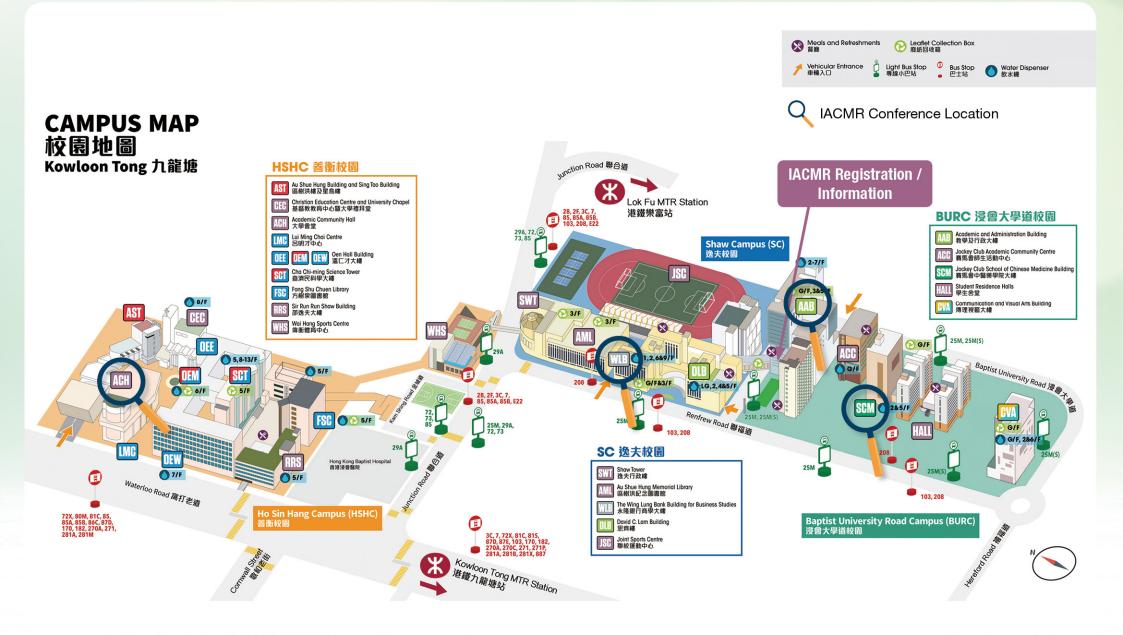

. - 5:00 p.m. Sun & PH: Closed



Staff & Alumni Lounge (Starbucks) (Café) Level 1, Jockey Club Academic Community Centre (ACC) 賽馬會師生活動中心 1 樓 Service Hours: Mon - Fri : 8:00 a.m. - 8:00 p.m. Sat : 8:00 a.m. - 5:00 p.m. Sun & PH: Closed



Bistro NTT (Dine-in) G/F, Dr. Ng Tor Tai International House (NTT) 吳多泰博士國際中心地下 Service Hours:

Mon - Sat: 8:00 a.m. - 10:00 p.m. Sat & PH : 12:00 noon - 10:00 p.m.



BU Fiesta (Fast Food)Café@CVA ConG/F, Student Residence Halls (SRH)G/F, Lee Shau K學生宿舍地下and Visual ArtsService Hours:李兆基傳理視Mon - Sun & PH: 7:30 a.m. - 9:30 p.mService Hours:



Café@CVA Commons (Café) G/F, Lee Shau Kee Communication and Visual Arts Building (CVA) 李兆基傳理視藝樓地下 Service Hours: Mon - Fri: 9:00 a.m. - 6:00 p.m.

Sat, Sun & PH : Closed



## HONG KONG BAPTIST UNIVERSITY CAMPUS MAP